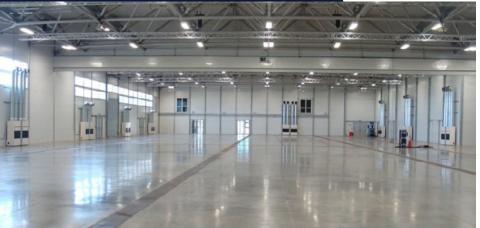

Our two 22,000sqft sound stages have been designed to meet the needs and provide better creative spaces for production companies and content makers. The studios sit within a world-class events space that offers extensive exhibition space and locations that can augment your shoot.

# STUDIO FACILITIES

Floor to beam working height 11.5m/37.7ft

Stage door 4.8m x 6.5m/15.7ft x 21.3ft

Floor loading built to withstand multiple plant activities

Power capacity 20,000 sq ft = 1600 KVA

HVAC powerful ventilation and AC industrial grade ATMOS system

Rigging weight 500kg per 5m x 2.5m/16.4ft x 8.2ft grid

50dB sound reduction as standard