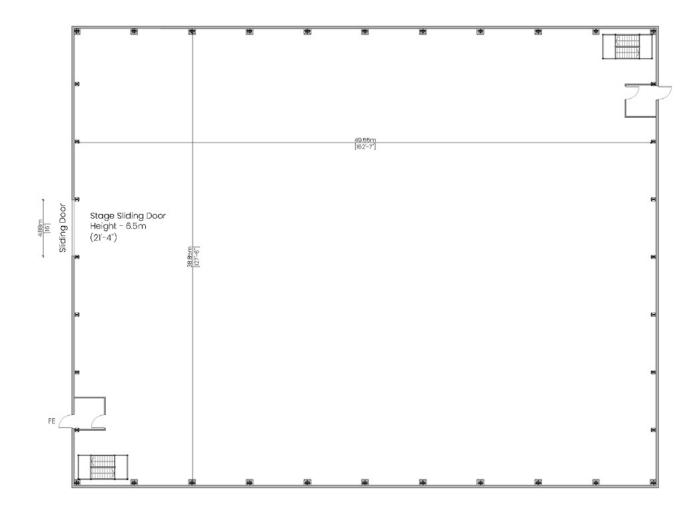

# STAGE 1

# STUDIO FACILITIES

Floor to beam working height 11.5m/37.7ft

Stage door 4.8m x 6.5m/15.7ft x 21.3ft

Floor loading built to withstand multiple plant activities

Power capacity 20,000 sq ft = 1600 KVA

HVAC powerful ventilation and AC industrial grade ATMOS system

Rigging weight 500kg per 5m x 2.5m/16.4ft x 8.2ft grid

50dB sound reduction as standard