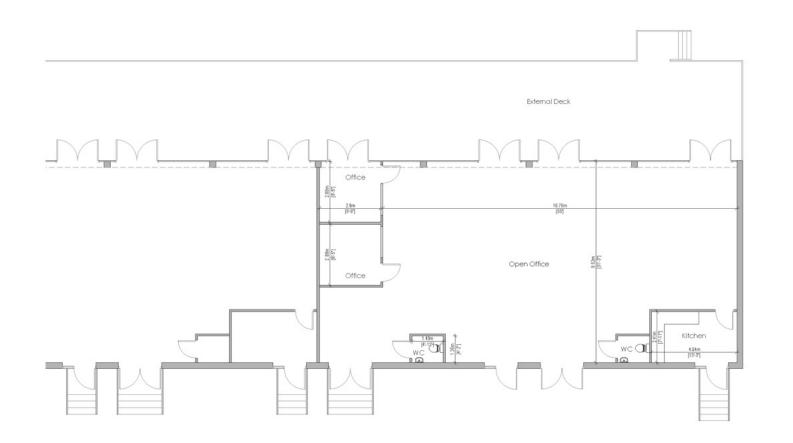

#### **CHALET OFFICE 2**

PLAN

GROSS INTERNAL AREA: 189 SQM / 2024 SQ FT

External Deck