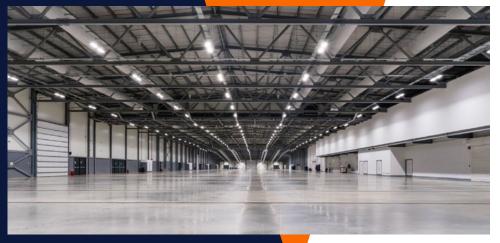

Our two 22,000sqft sound stages have been designed to meet the needs and provide better creative spaces for production companies and content makers. The studios sit within a world-class events space that offers extensive exhibition space and locations that can augment your shoot.

# STUDIO FACILITIES

Floor to beam working height 11.5m/37.7ft

Stage door 4.8m x 6.5m/15.7ft x 21.3ft

Floor loading built to withstand multiple plant activities

Power capacity 20,000 sq ft = 1600 KVA

HVAC powerful ventilation and AC industrial grade ATMOS system

Rigging weight 500kg per 5m x 2.5m/16.4ft x 8.2ft grid

50dB sound reduction as standard