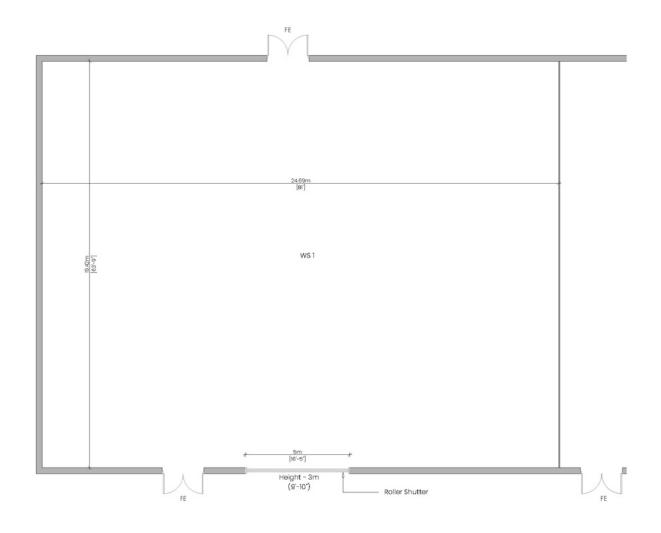

#### **SPECIFICATION**

Floor to eaves working height 7.07m/23.20ft

Roller door 5m/16.5ft wide 3m/9.10ft high

Power Capacity 3 phase power

Heating

# WORKSHOPS 1-4

GROSS INTERNAL AREA: 480 SQM / 5167 SQ FT