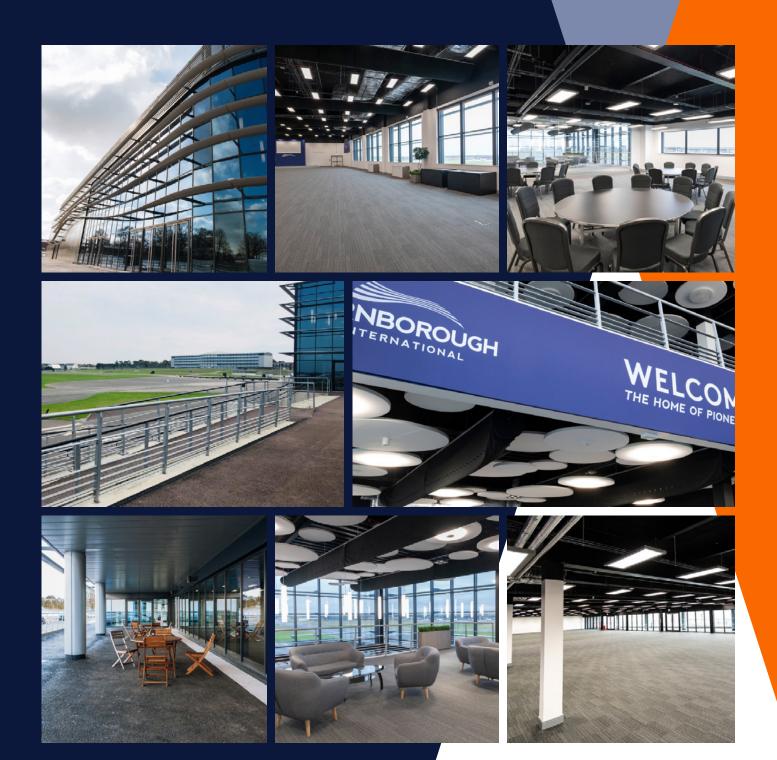

# YOUR SPACE TO CREATE HHTHHHHH

free onsite parking spaces

Private and secure site with private roads, dedicated Wi-Fi, water and catering services

sustainability charter and commitment to Albert and Green Production initiatives

Numerous nearby shooting locations, accommodation and

Experienced team and personable, boutique service Farnborough International Studios is a leading film location within the South-East of England, offering state-of-the-art filming facilities for the creative industries.

Our two 22,000sqft sound stages have been designed to meet the needs and provide better creative spaces for production companies and content makers. The studios sit within a world-class events space that offers extensive exhibition space and locations that can augment your shoot.

Our studios have been created by industry professionals who understand the demands of film and high-end TV production, providing professional facilities and solutions for filming and productions worldwide.

We operate an intimate studio structure and focus on providing an exclusive, personable experience. We understand the demands of a production, and our expert team are equipped to respond quickly to provide the operational and service support you need.