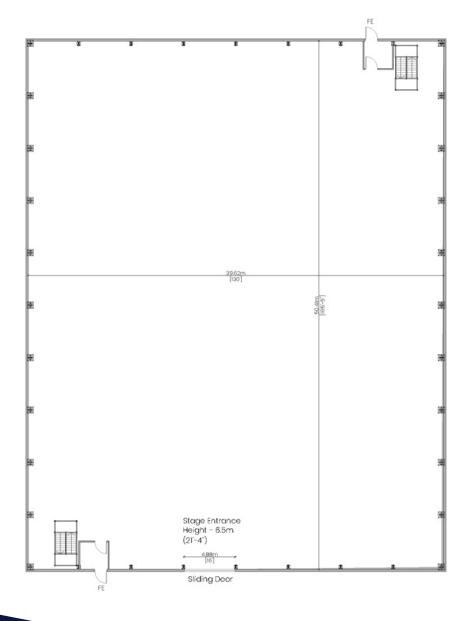

# STAGE 2

# STUDIO FACILITIES

Floor to beam working height 11.5m/37.7ft

Stage door 4.8m x 6.5m/15.7ft x 21.3ft

Floor loading built to withstand multiple plant activities

Power capacity 20,000 sq ft = 1600 KVA

HVAC powerful ventilation and AC industrial grade ATMOS system

Rigging weight 500kg per 5m x 2.5m/16.4ft x 8.2ft grid

50dB sound reduction as standard