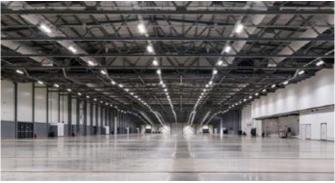

## **OFFICE CHALET 1**

| WORKSHOPS  |       |        |
|------------|-------|--------|
| FACILITY   | SQ M  | SQ FT  |
| Workshop 1 | 2,000 | 21,527 |
| Workshop 2 | 2,000 | 21,527 |
| Workshop 3 |       |        |
| Workshop 4 |       |        |
| TOTAL      | 4,000 | 43,054 |

#### **SPECIFICATION**

Floor to eaves working height 7.07m/23.20ft

Roller door 5m/16.5ft wide 3m/9.10ft high

Power Capacity 3 phase power

Heating

# WORKSHOPS 1-4

GROSS INTERNAL AREA: 480 SQM / 5167 SQ FT