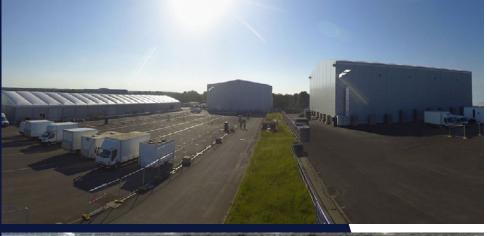

# 

Farnborough International Studios is located within a world-class events space and can support your production with additional larger spaces and car parks for unit bases with access to power and water supply.

1,076,391 SQ FT EXTERNAL SPACE

33,906 SQ FT PILLARLESS SPACE