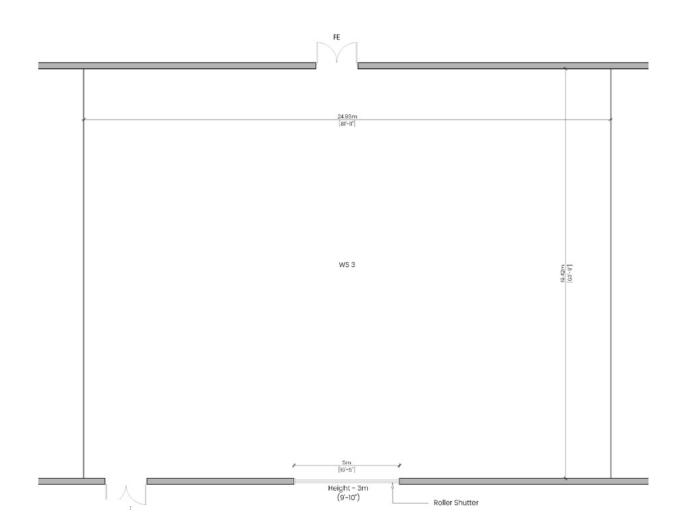

## **OFFICE CHALET 1**

| WORKSHOPS  |       |        |
|------------|-------|--------|
| FACILITY   | SQ M  | SQ FT  |
| Workshop 1 | 2,000 | 21,527 |
| Workshop 2 | 2,000 | 21,527 |
| Workshop 3 |       |        |
| Workshop 4 |       |        |
| TOTAL      | 4,000 | 43,054 |

#### **SPECIFICATION**

Floor to eaves working height 7.07m/23.20ft

Roller door 5m/16.5ft wide 3m/9.10ft high

Power Capacity 3 phase power

Heating

# WORKSHOPS 1-4

GROSS INTERNAL AREA: 480 SQM / 5167 SQ FT