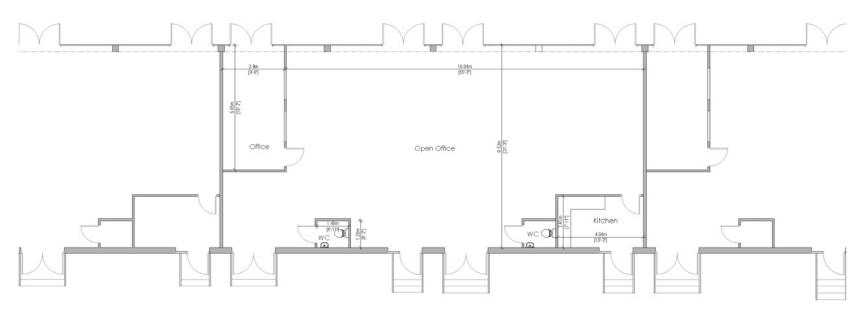

#### **SPECIFICATION**

Net2 access control security

Fast internet capabilities

Air-conditioned

**Furnished** 

Open plan offices

Kitchen

Toilets

#### **SPECIFICATION**

Net2 access control security

Fast internet capabilities

Air-conditioned

**Furnished** 

Open plan offices

Kitchen

**Toilets** 

## CHALET OFFICE 4

GROSS INTERNAL AREA: 188 SQM/2023 SQ FT