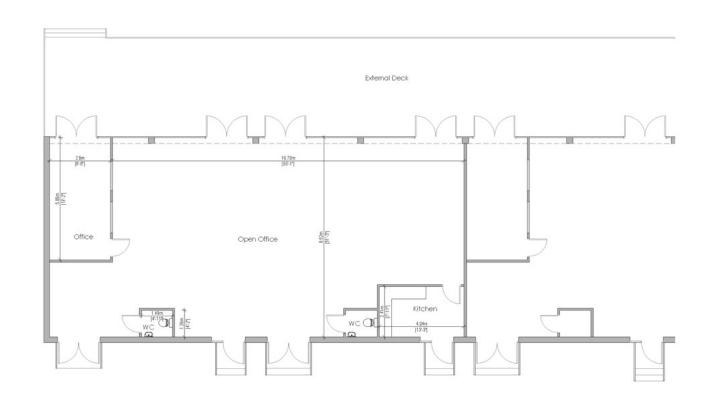

#### **CHALET OFFICE 2**

PLAN

GROSS INTERNAL AREA: 189 SQM / 2024 SQ FT

External Deck