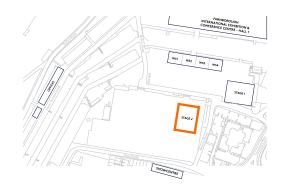

a production, and our expert team are equipped to respond quickly to provide the operational and service support you need.







# STUDIO FACILITIES





Floor to beam working height 11.5m/37.7ft

Stage door 4.8m x 6.5m/15.7ft x 21.3ft

Floor loading built to withstand multiple plant activities

Power capacity 20,000 sq ft = 1600 KVA

HVAC powerful ventilation and AC industrial grade ATMOS system

Rigging weight 500kg per 5m x 2.5m/16.4ft x 8.2ft grid

50dB sound reduction as standard



# 

Farnborough International Studios is located within a world-class events space and can support your production with additional larger spaces and car parks for unit bases with access to power and water supply.









1,076,391 SQ FT EXTERNAL SPACE





33,906 SQ FT PILLARLESS SPACE







# STAGE 1





# STAGE 2







# PRODUCTION OFFICE

#### **SPECIFICATION**

Net2 access control security

Fast internet capabilities

Air-conditioned

**Furnished** 

Open plan offices

Kitchen

Toilets







# PRODUCTION OFFICE

| CHALET OFFICES  |      |        |
|-----------------|------|--------|
| FACILITY        | SQ M | SQ FT  |
| Chalet Office 1 | 188  | 2,023  |
| Chalet Office 2 | 189  | 2,024  |
| Chalet Office 3 | 189  | 2,024  |
| Chalet Office 4 | 188  | 2,023  |
| Chalet Office 5 | 188  | 2,023  |
| TOTAL           | 942  | 10,117 |

#### **SPECIFICATION**

Net2 access control security

Fast internet capabilities

Air-conditioned

**Furnished** 

Open plan offices

Kitchen

**Toilets** 









## **OFFICE CHALET 1**

| WORKSHOPS  |       |        |
|------------|-------|--------|
|