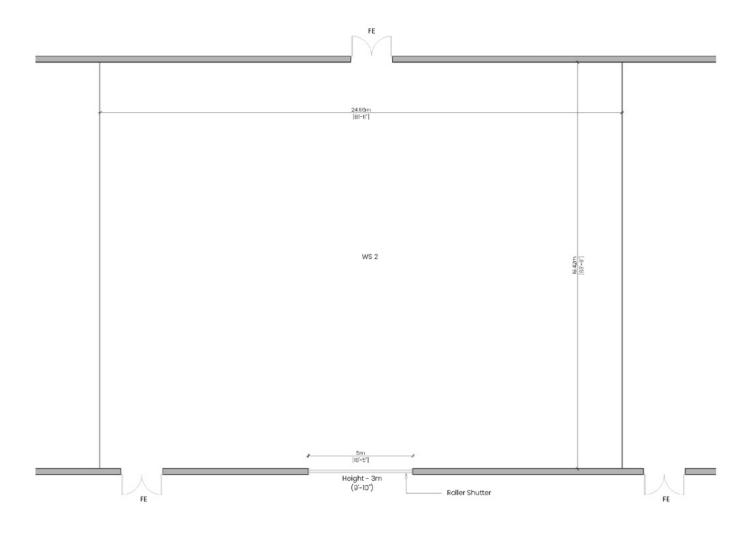

## **OFFICE CHALET 1**

| WORKSHOPS  |       |        |
|------------|-------|--------|
| FACILITY   | SQ M  | SQ FT  |
| Workshop 1 | 2,000 | 21,527 |
| Workshop 2 | 2,000 | 21,527 |
| Workshop 3 |       |        |
| Workshop 4 |       |        |
| TOTAL      | 4,000 | 43,054 |

#### **SPECIFICATION**

Floor to eaves working height 7.07m/23.20ft

Roller door 5m/16.5ft wide 3m/9.10ft high

Power Capacity 3 phase power

Heating

# WORKSHOPS 1-4

GROSS INTERNAL AREA: 480 SQM / 5167 SQ FT