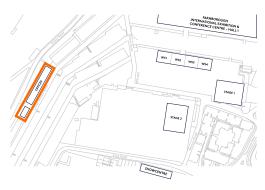

#### **CHALET OFFICE 2**

PLAN

GROSS INTERNAL AREA: 189 SQM / 2024 SQ FT

External Deck

## **CHALET OFFICE 3**

GROSS INTERNAL AREA: 189 SQM/2024 SQ FT

## CHALET OFFICE 4

GROSS INTERNAL AREA: 188 SQM/2023 SQ FT

## **CHALET OFFICE 5**

GROSS INTERNAL AREA: 188 SQM / 2023 SQ FT

GROSS INTERNAL AREA: 485 SQM / 5221 SQ FT

PLAN

GROSS INTERNAL AREA: 480 SQM / 5167 SQ FT