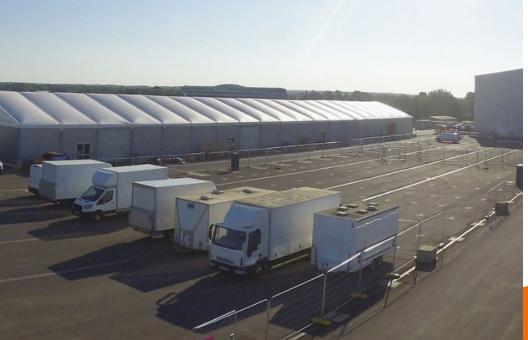

# 

Farnborough International Studios is located within a world-class events space and can support your production with additional larger spaces and car parks for unit bases with access to power and water supply.

1,076,391 SQ FT EXTERNAL SPACE

33,906 SQ FT PILLARLESS SPACE