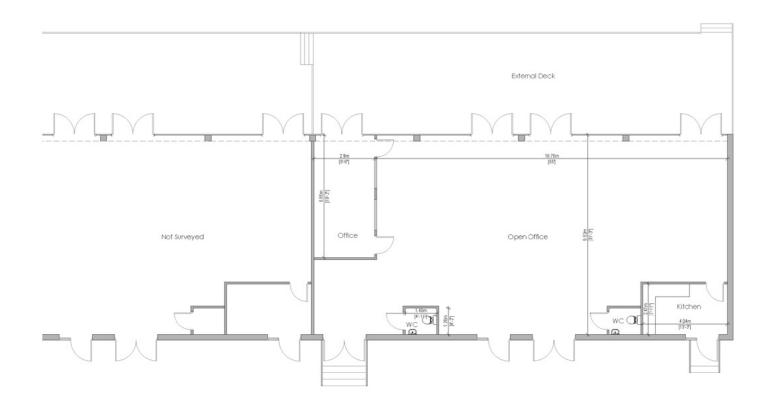

## GAFÉ'S

- Elevenses
- The Teashop Around the Corner
- Rushmoor Café
- The Aviator's Café

#### RESTRUKANTS

- Malacca
- Colosseo
- The Swan
- The Brasserie (Inside Aviator)



- Aviator Sky Bar
- The Swan



- The Village gym
- Babylon FitnessStudio





























# WORKED WITH





















# CONTACT US TO SEE HOW WE CAN SUPPORT YOUR

#### **Rachel Morrison**

Studio Director, Farnborough International

E: Rachel.Morrison@Farnborough.com

T: +44 1252410970

M: +44 7743957714

www.farnboroughinternationalstudios.com

# APPENDIX IF PLANS



#### **CHALET OFFICE 2**

PLAN

GROSS INTERNAL AREA: 189 SQM / 2024 SQ FT





External Deck



## **CHALET OFFICE 3**

GROSS INTERNAL AREA: 189 SQM/2024 SQ FT









## CHALET OFFICE 4

GROSS INTERNAL AREA: 188 SQM/2023 SQ FT







## **CHALET OFFICE 5**

GROSS INTERNAL AREA: 188 SQM / 2023 SQ FT











GROSS INTERNAL AREA: 485 SQM / 5221 SQ FT















PLAN

GROSS INTERNAL AREA: 480 SQM / 5167 SQ FT