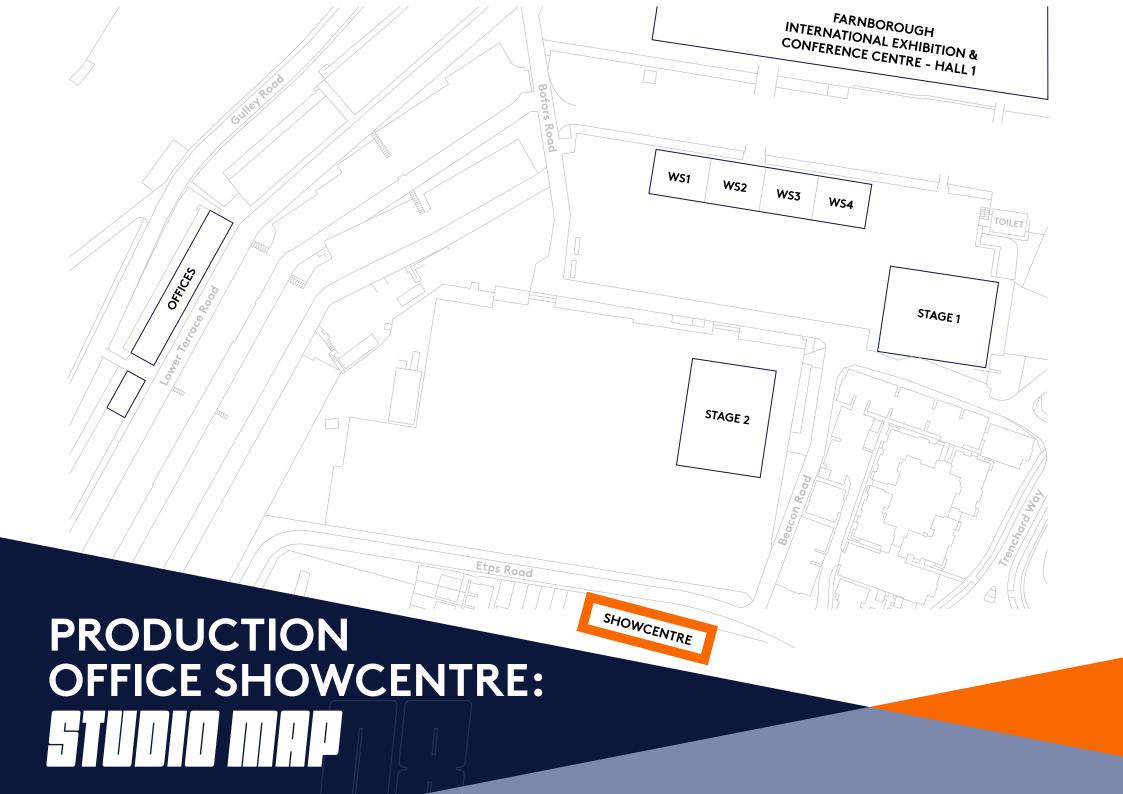

# 

Farnborough International Studios is located within a world-class events space and can support your production with additional larger spaces and car parks for unit bases with access to power and water supply.

1,076,391 SQ FT EXTERNAL SPACE

33,906 SQ FT PILLARLESS SPACE

# STAGE 1

# STAGE 2

# PRODUCTION OFFICE