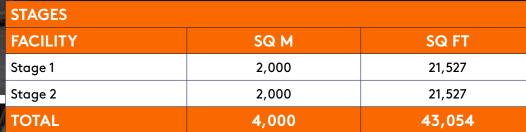

# STAGE 1

# STAGE 2

## **OFFICE CHALET 1**

| WORKSHOPS  |       |        |
|------------|-------|--------|
| FACILITY   | SQ M  | SQ FT  |
| Workshop 1 | 2,000 | 21,527 |
| Workshop 2 | 2,000 | 21,527 |
| Workshop 3 |       |        |
| Workshop 4 |       |        |
| TOTAL      | 4,000 | 43,054 |