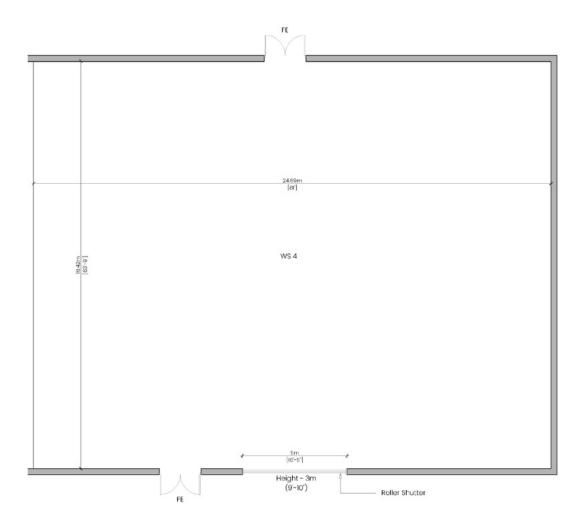

## **OFFICE CHALET 1**

| WORKSHOPS  |       |        |
|------------|-------|--------|
| FACILITY   | SQ M  | SQ FT  |
| Workshop 1 | 2,000 | 21,527 |
| Workshop 2 | 2,000 | 21,527 |
| Workshop 3 |       |        |
| Workshop 4 |       |        |
| TOTAL      | 4,000 | 43,054 |

# WORKSHOPS 1-4

GROSS INTERNAL AREA: 480 SQM / 5167 SQ FT