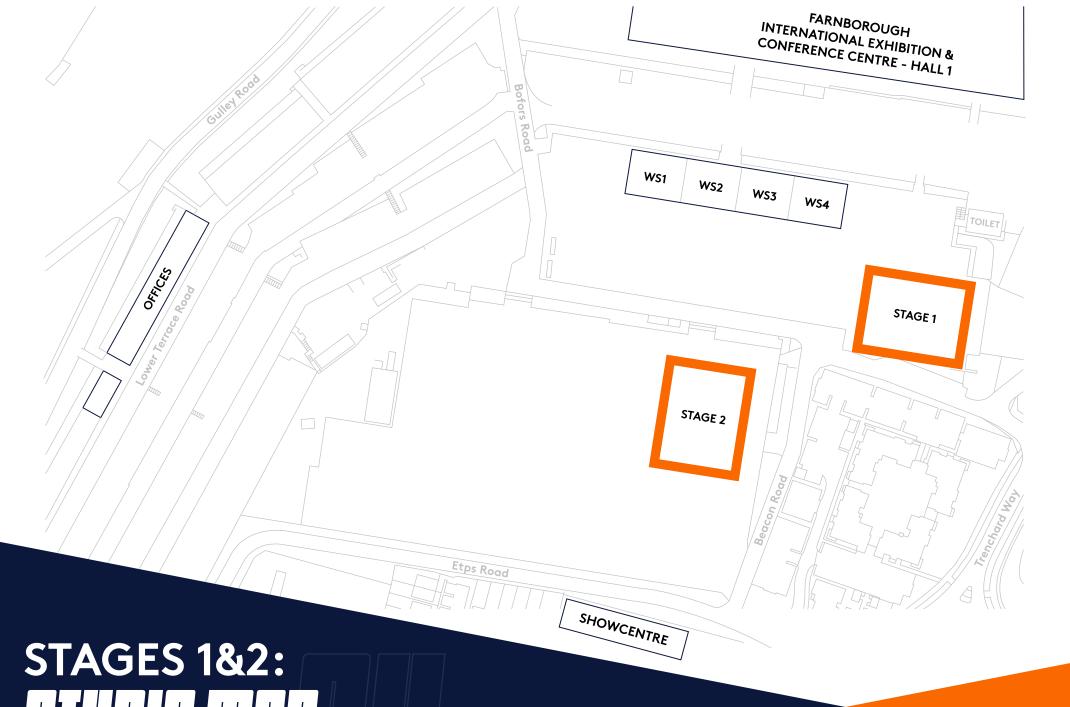

d the demands of a production, and our expert team are equipped to respond quickly to provide the operational and service support you need.







# STUDIO FACILITIES





Floor to beam working height 11.5m/37.7ft

Stage door 4.8m x 6.5m/15.7ft x 21.3ft

Floor loading built to withstand multiple plant activities

Power capacity 20,000 sq ft = 1600 KVA

HVAC powerful ventilation and AC industrial grade ATMOS system

Rigging weight 500kg per 5m x 2.5m/16.4ft x 8.2ft grid

50dB sound reduction as standard



# 

Farnborough International Studios is located within a world-class events space and can support your production with additional larger spaces and car parks for unit bases with access to power and water supply.









1,076,391 SQ FT EXTERNAL SPACE





33,906 SQ FT PILLARLESS SPACE







# STAGE 1





# STAGE 2







# PRODUCTION OFFICE

#### **SPECIFICATION**

Net2 access control security

Fast internet capabilities

Air-conditioned

**Furnished** 

Open plan offices

Kitchen

Toilets







# PRODUCTION OFFICE

| CHALET OFFICES  |      |        |
|-----------------|------|--------|
| FACILITY        | SQ M | SQ FT  |
| Chalet Office 1 | 188  | 2,023  |
| Chalet Office 2 | 189  | 2,024  |
| Chalet Office 3 | 189  | 2,024  |
| Chalet Office 4 | 188  | 2,023  |
| Chalet Office 5 | 188  | 2,023  |
| TOTAL           | 942  | 10,117 |

#### **SPECIFICATION**

Net2 access control security

Fast internet capabilities

Air-conditioned

**Furnished** 

Open plan offices

Kitchen

**Toilets** 









## **OFFICE CHALET 1**

| WORKSHOPS  |       |        |
|------------|--