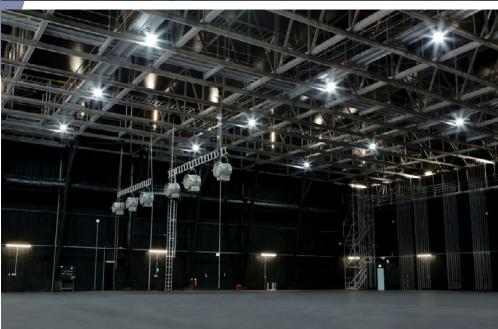

# STUDIO FACILITIES

Floor to beam working height 11.5m/37.7ft

Stage door 4.8m x 6.5m/15.7ft x 21.3ft

Floor loading built to withstand multiple plant activities

Power capacity 20,000 sq ft = 1600 KVA

HVAC powerful ventilation and AC industrial grade ATMOS system

Rigging weight 500kg per 5m x 2.5m/16.4ft x 8.2ft grid

50dB sound reduction as standard