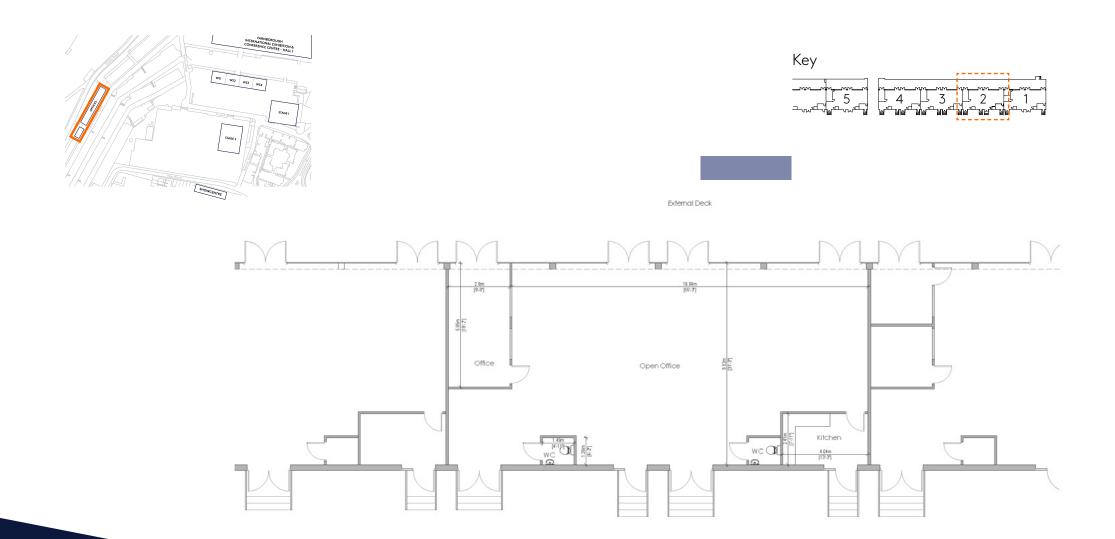

#### **CHALET OFFICE 2**

PLAN

GROSS INTERNAL AREA: 189 SQM / 2024 SQ FT

External Deck