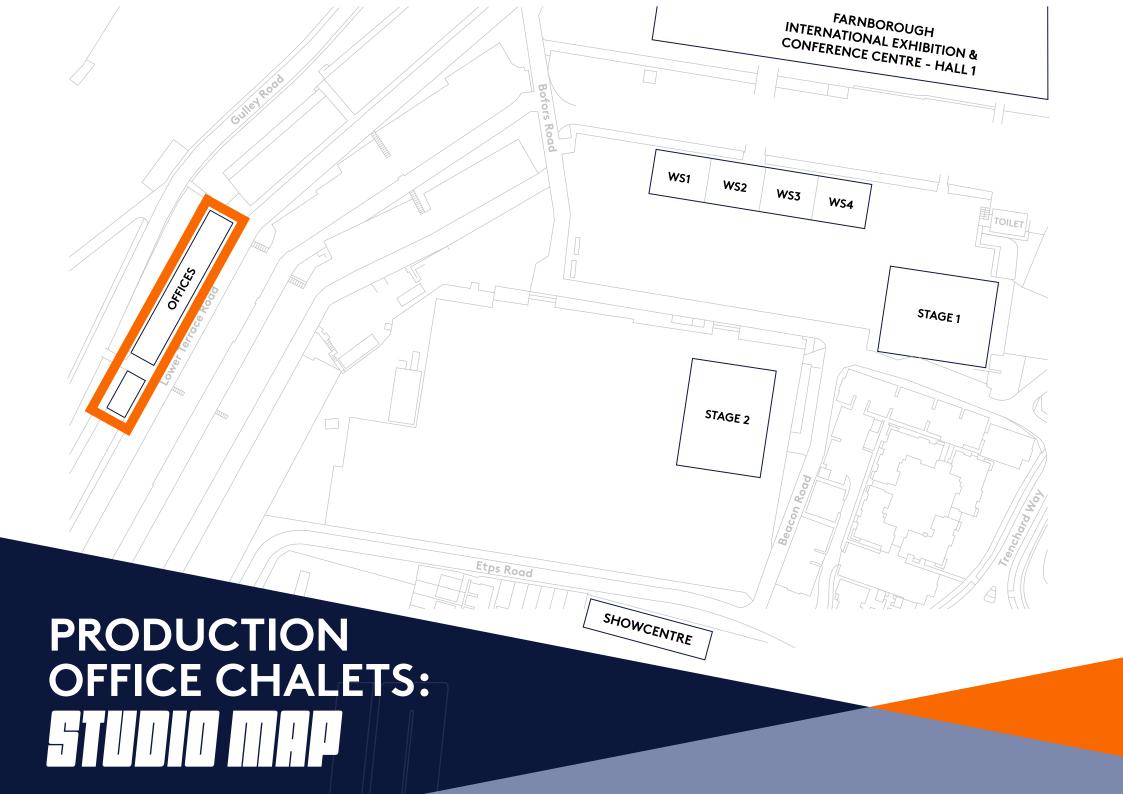

# PRODUCTION OFFICE

# PRODUCTION OFFICE

| CHALET OFFICES  |      |        |
|-----------------|------|--------|
| FACILITY        | SQ M | SQ FT  |
| Chalet Office 1 | 188  | 2,023  |
| Chalet Office 2 | 189  | 2,024  |
| Chalet Office 3 | 189  | 2,024  |
| Chalet Office 4 | 188  | 2,023  |
| Chalet Office 5 | 188  | 2,023  |
| TOTAL           | 942  | 10,117 |