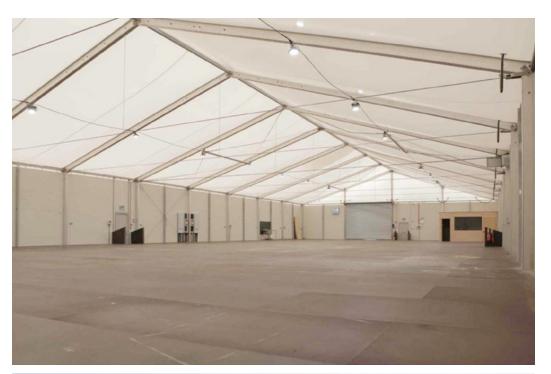

Our two 22,000sqft sound stages have been designed to meet the needs and provide better creative spaces for production companies and content makers. The studios sit within a world-class events space that offers extensive exhibition space and locations that can augment your shoot.

# STUDIO FACILITIES

Floor to beam working height 11.5m/37.7ft

Stage door 4.8m x 6.5m/15.7ft x 21.3ft

Floor loading built to withstand multiple plant activities

Power capacity 20,000 sq ft = 1600 KVA

HVAC powerful ventilation and AC industrial grade ATMOS system

Rigging weight 500kg per 5m x 2.5m/16.4ft x 8.2ft grid

50dB sound reduction as standard