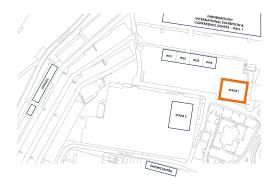

e demands of a production, and our expert team are equipped to respond quickly to provide the operational and service support you need.







# STUDIO FACILITIES





Floor to beam working height 11.5m/37.7ft

Stage door 4.8m x 6.5m/15.7ft x 21.3ft

Floor loading built to withstand multiple plant activities

Power capacity 20,000 sq ft = 1600 KVA

HVAC powerful ventilation and AC industrial grade ATMOS system

Rigging weight 500kg per 5m x 2.5m/16.4ft x 8.2ft grid

50dB sound reduction as standard



# 

Farnborough International Studios is located within a world-class events space and can support your production with additional larger spaces and car parks for unit bases with access to power and water supply.









1,076,391 SQ FT EXTERNAL SPACE





33,906 SQ FT PILLARLESS SPACE







# STAGE 1





# STAGE 2







# PRODUCTION OFFICE

#### **SPECIFICATION**

Net2 access control security

Fast internet capabilities

Air-conditioned

**Furnished** 

Open plan offices

Kitchen

Toilets







# PRODUCTION OFFICE

| CHALET OFFICES  |      |        |
|-----------------|------|--------|
| FACILITY        | SQ M | SQ FT  |
| Chalet Office 1 | 188  | 2,023  |
| Chalet Office 2 | 189  | 2,024  |
| Chalet Office 3 | 189  | 2,024  |
| Chalet Office 4 | 188  | 2,023  |
| Chalet Office 5 | 188  | 2,023  |
| TOTAL           | 942  | 10,117 |

#### **SPECIFICATION**

Net2 access control security

Fast internet capabilities

Air-conditioned

**Furnished** 

Open plan offices

Kitchen

**Toilets** 









## **OFFICE CHALET 1**

| WORKSHOPS  |       |        |
|------------|------