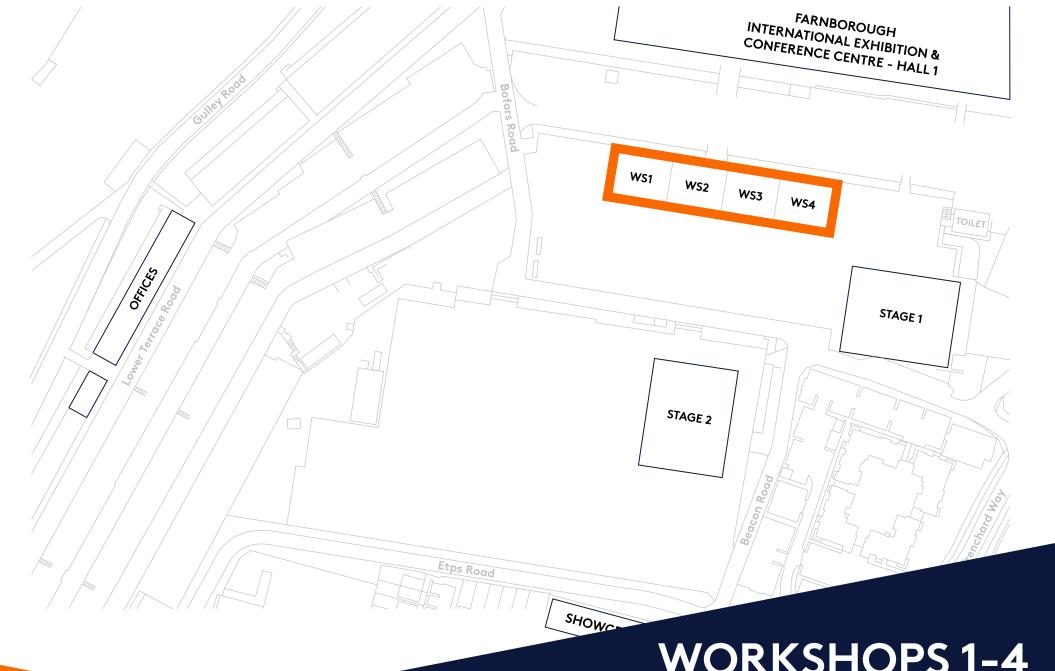

188  | 2,023  |
| Chalet Office 2 | 189  | 2,024  |
| Chalet Office 3 | 189  | 2,024  |
| Chalet Office 4 | 188  | 2,023  |
| Chalet Office 5 | 188  | 2,023  |
| TOTAL           | 942  | 10,117 |

#### **SPECIFICATION**

Net2 access control security

Fast internet capabilities

Air-conditioned

**Furnished** 

Open plan offices

Kitchen

**Toilets** 









## **OFFICE CHALET 1**

| WORKSHOPS  |       |        |
|------------|-------|--------|
| FACILITY   | SQ M  | SQ FT  |
| Workshop 1 | 2,000 | 21,527 |
| Workshop 2 | 2,000 | 21,527 |
| Workshop 3 |       |        |
| Workshop 4 |       |        |
| TOTAL      | 4,000 | 43,054 |

#### **SPECIFICATION**

Floor to eaves working height 7.07m/23.20ft

Roller door 5m/16.5ft wide 3m/9.10ft high

Power Capacity 3 phase power

Heating









# WORKSHOPS 1-4









GROSS INTERNAL AREA: 480 SQM / 5167 SQ FT

#### Ascot Racecourse London Wellington Guildford Rd 43 College Bramshill House McLaren Technology Blackbushe Centre Airport Jct. 755 Woking Jct. Minley **4**a FARNBOROUGH CONFERENCE CENTRE Manor Farnborough Business Farnborough Park &Wind Tunnel Airport Farnborough 4323 Rd Moking A323 Guildfo A31 Bourne Wood A31

# LOCATIONS

Farnborough International Studios is well positioned for some of the most popular shooting locations near London.

The studios site is located southwest of London just off the M3, 35 minutes from central London by train, and 30 minutes from Heathrow Airport.

Numerous additional filming locations are within a 15-mile radius of the studios and present diverse and adaptable options for period and con