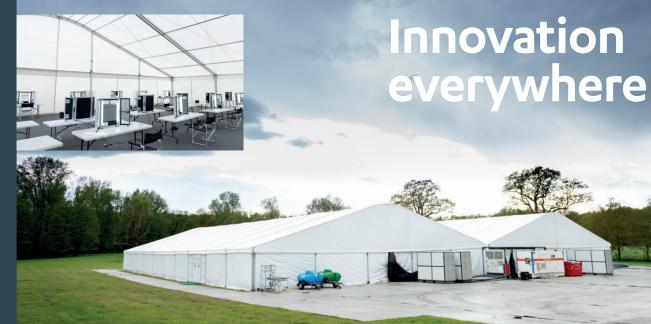

**Temporary studios** 

prime

NETFLIX

**Insulated support** structures

SK

DISNEP

As built at OMA Studios. London

• Clearspan width up to 30 metres