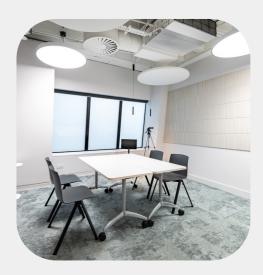

Situated in the heart of London's iconic West End, Spotlight studios are flexible, private rooms set up to host auditions, rehearsals, production meetings and more. These spaces can be equipped with a range of equipment and services to meet your unique needs.

Spotlight studios are modern, private spaces to hold your audition, runthrough or production meeting. Theatre spaces are flexible to suit any sized group from two to twenty people. A range of added services and equipment can be made available during your booking depending on your needs.

# The Studios

Wet Hire Studios (£145 + VAT per hour)

- Camera operator
- Video upload
- Streaming
- Digital paperwork (headsheets and artist declaration forms)

Dry Hire Studio (from £245 + VAT per day)

- Reception service
- Camcorder
- Tripod
- Monitor