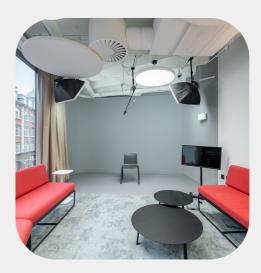

Situated in the heart of London's iconic West End, Spotlight studios are flexible, private rooms set up to host auditions, rehearsals, production meetings and more. These spaces can be equipped with a range of equipment and services to meet your unique needs.

Spotlight studios are modern, private spaces to hold your audition, runthrough or production meeting. Theatre spaces are flexible to suit any sized group from two to twenty people. A range of added services and equipment can be made available during your booking depending on your needs.

# The Studios

Wet Hire Studios (£145 + VAT per hour)

- Camera operator
- Video upload
- Streaming
- Digital paperwork (headsheets and artist declaration forms)

Dry Hire Studio (from £245 + VAT per day)

- Reception service
- Camcorder
- Tripod
- Monitor