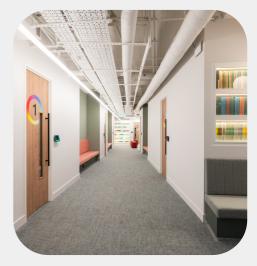

Situated in the heart of London's iconic West End, Spotlight studios are flexible, private rooms set up to host auditions, rehearsals, production meetings and more. These spaces can be equipped with a range of equipment and services to meet your unique needs.

Spotlight studios are modern, private spaces to hold your audition, runthrough or production meeting. Theatre spaces are flexible to suit any sized group from two to twenty people. A range of added services and equipment can be made available during your booking depending on your needs.