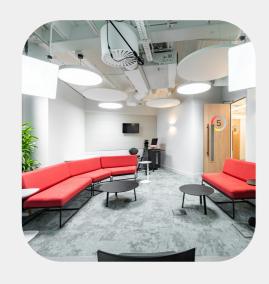

Situated in the heart of London's iconic West End, Spotlight studios are flexible, private rooms set up to host auditions, rehearsals, production meetings and more. These spaces can be equipped with a range of equipment and services to meet your unique needs.

Spotlight studios are modern, private spaces to hold your audition, runthrough or production meeting. Theatre spaces are flexible to suit any sized group from two to twenty people. A range of added services and equipment can be made available during your booking depending on your needs.

# The Studios

Wet Hire Studios (£145 + VAT per hour)

- Camera operator
- Video upload
- Streaming
- Digital paperwork (headsheets and artist declaration forms)

Dry Hire Studio (from £245 + VAT per day)

- Reception service
- Camcorder
- Tripod
- Monitor