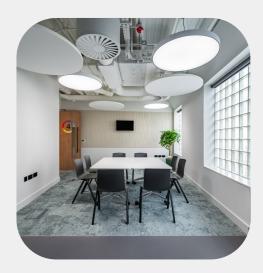

Situated in the heart of London's iconic West End, Spotlight studios are flexible, private rooms set up to host auditions, rehearsals, production meetings and more. These spaces can be equipped with a range of equipment and services to meet your unique needs.

Spotlight studios are modern, private spaces to hold your audition, runthrough or production meeting. Theatre spaces are flexible to suit any sized group from two to twenty people. A range of added services and equipment can be made available during your booking depending on your needs.

# The Studios

Wet Hire Studios (£145 + VAT per hour)

- Camera operator
- Video upload
- Streaming
- Digital paperwork (headsheets and artist declaration forms)

Dry Hire Studio (from £245 + VAT per day)

- Reception service
- Camcorder
- Tripod
- Monitor