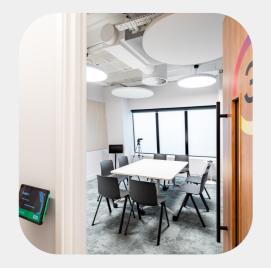

Situated in the heart of London's iconic West End, Spotlight studios are flexible, private rooms set up to host auditions, rehearsals, production meetings and more. These spaces can be equipped with a range of equipment and services to meet your unique needs.

Spotlight studios are modern, private spaces to hold your audition, runthrough or production meeting. Theatre spaces are flexible to suit any sized group from two to twenty people. A range of added services and equipment can be made available during your booking depending on your needs.