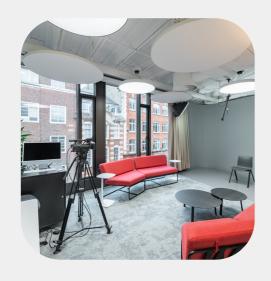

Situated in the heart of London's iconic West End, Spotlight studios are flexible, private rooms set up to host auditions, rehearsals, production meetings and more. These spaces can be equipped with a range of equipment and services to meet your unique needs.

Spotlight studios are modern, private spaces to hold your audition, runthrough or production meeting. Theatre spaces are flexible to suit any sized group from two to twenty people. A range of added services and equipment can be made available during your booking depending on your needs.