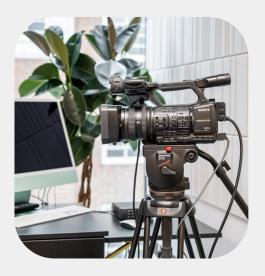

# The Studios

Wet Hire Studios (£145 + VAT per hour)

- Camera operator
- Video upload
- Streaming
- Digital paperwork (headsheets and artist declaration forms)

Dry Hire Studio (from £245 + VAT per day)

- Reception service
- Camcorder
- Tripod
- Monitor

#### **Equipment for Wet Hire Studios**

- Sony HD camera
- Adjustable lighting
- 18% grey backdrops
- Acoustically balanced space